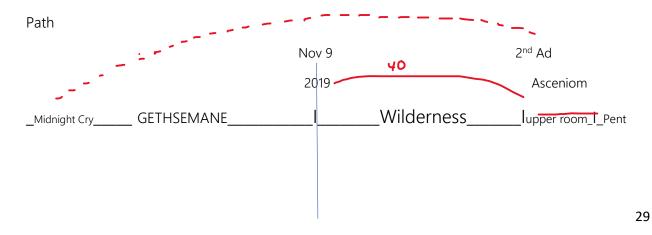

# MIDNIGHT WATCH 19/08/2020 ELDER TESS

MIDNIGHT CRY Message comes, it is going to extend all the way to the SECOND ADVENT, the lines give us a history of two back-to-back TESTS symbolized by GETHSEMANE and the WILDERNESS.

You can COMPARE AND CONTRAST them in a very comprehensive fashion. In the TEST in GETHSEMANE, a split occurs through the MOVEMENT by two different definitions of the NATURE OF THE KINGDOM.

| Gethsemane | Wilderness |
|------------|------------|
|            |            |

One is the definition of the MIDNIGHT CRY, one is formed by people adding to it, by this collection of studies that is said to be evidence of the working of the HOLY SPIRIT.

History of the WILDERNESS, two different definitions of the NATURE OF THE KINGDOM, again you have the MIDNIGHT CRY Message, and you have a collection of people supposedly, independently, but multiple people adding to it, and that is seen as the working of the HOLY SPIRIT.

This is why we can't go to WORK until PANIUM, not until we come out of this, not until we come to when?

This is the ASCENSION, this is where we are at, we are about to ENTER the UPPER ROOM where two HEARTS will FLOW together like two DROPS of WATER.