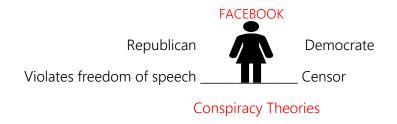

When you look at the EXTERNAL, how do you see the issue of FREEDOM OF SPEECH today?

There is a lot more nuances than I think people have come to expect. Consider the SOCIAL MEDIA PLATFORMS, consider FACEBOOK, and MARK ZUCKERBERG. Which side DEMOCRAT or REPUBLICIAN is arguing that the other is not respecting FREEDOM OF SPEECH.

CONSPIRACY THERORIES and dangerous ERRORS are spread through TECH PLATFORMS such as FACEBOOK. And you have the REPUBLICIANS on one side and the DEMOCRATES on the other.

# What is the POSITION of the DEMPCRATES?

If this is dangerous content that is killing people, and these CONSPIRACY THERORIES are, QAnon is killing people, the CONSPIRACY THERORIES about Covid-19 are causing people to make decisions about their health, which is killing them, if there's DISINFORMATION, MISINFORMATION being shared on these PLATFORMS, what is the POSTION of the DEMOCRATS? Their POSITION is to CENSOR it.

What is the POSITION of the REPUBLICIANS? They are saying that VIOLATES our FREEDOM OF SPEECH.

So, the POSITION of the REPUBLICIANS is, we do not care if it is a true CONSPIRACY THEORY one, we believe in or one we do not believe in. Those CONSPIRACY THEORIES true or untrue should be shared on SOCIAL MEDIA PLATFORMS because to suggest otherwise would be to VIOLATE people's FREEDOM OF SPEECH.

So, the REPUBLICIANS say, do not sense the content on these TECH PLATFORM, the DEMPCRATS say *CENSOR*. REPUBLICIANS say that VIOLATES our *FREEDOM OF SPEECH*.

DEMOCRATS say these TECH PLATFORMS have the MANDATE to decide what is and is not shared on the PLATEFORMS that they control.