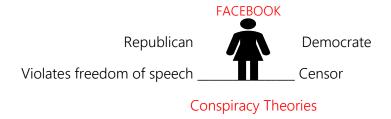

When you look at the EXTERNAL, how do you see the issue of FREEDOM OF SPEECH today?

There is a lot more nuances than I think people have come to expect. Consider the SOCIAL MEDIA PLATFORMS, consider FACEBOOK, and MARK ZUCKERBERG. Which side DEMOCRAT or REPUBLICIAN is arguing that the other is not respecting FREEDOM OF SPEECH.

CONSPIRACY THERORIES and dangerous ERRORS are spread through TECH PLATFORMS such as FACEBOOK. And you have the REPUBLICIANS on one side and the DEMOCRATES on the other.

# What is the POSITION of the DEMPCRATES?

If this is dangerous content that is killing people, and these CONSPIRACY THERORIES are, QAnon is killing people, the CONSPIRACY THERORIES about Covid-19 are causing people to make decisions about their health, which is killing them, if there's DISINFORMATION, MISINFORMATION being shared on these PLATFORMS, what is the POSTION of the DEMOCRATS? Their POSITION is to CENSOR it.

What is the POSITION of the REPUBLICIANS? They are saying that VIOLATES our FREEDOM OF SPEECH.

So, the POSITION of the REPUBLICIANS is, we do not care if it is a true CONSPIRACY THEORY one, we believe in or one we do not believe in. Those CONSPIRACY THEORIES true or untrue should be shared on SOCIAL MEDIA PLATFORMS because to suggest otherwise would be to VIOLATE people's FREEDOM OF SPEECH.

So, the REPUBLICIANS say, do not sense the content on these TECH PLATFORM, the DEMPCRATS say *CENSOR*. REPUBLICIANS say that VIOLATES our *FREEDOM OF SPEECH*.

DEMOCRATS say these TECH PLATFORMS have the MANDATE to decide what is and is not shared on the PLATEFORMS that they control.