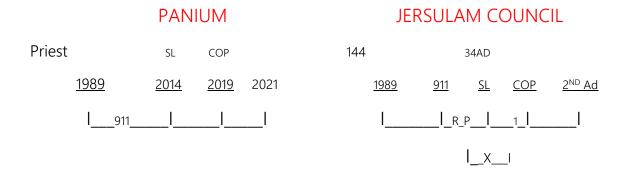

2) Future Dispensation - Panium

Method: Time Spans

Take the people from the TEST that they are currently in, both the TEST of the Midnight Cry Message and the TEST of ORGANISATION and LEADERSHIP. And direct them to a future DISPENSATION. Use the METHODOLOGY of the MIDNIGHT CRY but in a twisted form to do that, for Elder Jeff, it was PROPHETIC TIME SPANS; for our brother and sister from Arkansas it was DISPENSATIONALISM

1) Future Dispensation - Panium

Method: Time Spans

He took us to PANIUM, they take us to the JERSULAM COUNCIL, after Daniel 11:41 after the SUNDAY LAW.

We reject the SECOND attack. THIRD Attack: HALF RIGHT HALF WRONG Elder Jeff says, he was HALF RIGHT HALF WRONG; but so is Elder Parminder, and by inference so is Elder Tess.

We respond with FAILURE, FAILURE, SUCCUSS.

| <u>JEFF</u> | <u>PARMINDER</u> | <u>TESS</u> |
|-------------|------------------|-------------|
| ½ R ½ W     | <b>✓</b>         | ½ R ½ W     |
| FAILURE     | FAILURE          | SUCCESS     |